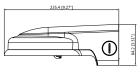

#### Scene

Suitable for camera mounting with operating temperature from  $-40^{\circ}$ C to  $+60^{\circ}$ C ( $-40^{\circ}$ F to  $+140^{\circ}$ F) and relative humidity less than 90%.

| Technical Specification |                                                                                                             |  |
|-------------------------|-------------------------------------------------------------------------------------------------------------|--|
| Model                   | DH-PFB211WA                                                                                                 |  |
| Material                | Aluminum alloy (Surface anti-corrosion treatment)                                                           |  |
| Dimensions              | 235.4 mm $\times$ 180.3 mm $\times$ 84.2 mm (9.27" $\times$ 7.09" $\times$ 3.31") (L $\times$ W $\times$ H) |  |
| Weight                  | 0.97 kg (2.14 lb)                                                                                           |  |
| Load Bearing            | 3.0 kg (6.61 lb)                                                                                            |  |
| Operating Temperature   | -40°C to +60°C (-40°F to +140°F)                                                                            |  |
| Operating Humidity      | <90% (RH)                                                                                                   |  |
| Color                   | White                                                                                                       |  |
| Applicable Camera       | Please see "Accessory Selection"                                                                            |  |

### Dimensions (mm[inch])

Rev 001.001