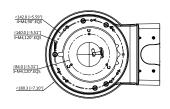

|  |
| Operating Humidity      | <90% (RH)                                                                                                   |  |
| Color                   | White                                                                                                       |  |
| Applicable Camera       | Please see "Accessory Selection"                                                                            |  |

| Ordering Information |             |                                   |
|----------------------|-------------|-----------------------------------|
| Туре                 | Model       | Description                       |
| Camera Mount         | DH-PFB211WA | Anti-corrosion Wall Mount Bracket |

#### Installation



### Dimensions (mm[inch])









Rev 001.001