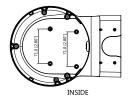

|  |
| Operating Humidity      | <90% (RH)                                                                                                   |  |
| Color                   | White                                                                                                       |  |
| Applicable Camera       | Please see "Accessory Selection"                                                                            |  |

| Ordering Information |             |                                   |
|----------------------|-------------|-----------------------------------|
| Туре                 | Model       | Description                       |
| Camera Mount         | DH-PFB211WA | Anti-corrosion Wall Mount Bracket |

#### Installation



### Dimensions (mm[inch])









Rev 001.001