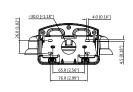

#### Scene

Suitable for camera mounting with operating temperature from  $-40^{\circ}$ C to  $+60^{\circ}$ C ( $-40^{\circ}$ F to  $+140^{\circ}$ F) and relative humidity less than 90%.

| Technical Specification |                                                                                                             |  |
|-------------------------|-------------------------------------------------------------------------------------------------------------|--|
| Model                   | DH-PFB211WA                                                                                                 |  |
| Material                | Aluminum alloy (Surface anti-corrosion treatment)                                                           |  |
| Dimensions              | 235.4 mm $\times$ 180.3 mm $\times$ 84.2 mm (9.27" $\times$ 7.09" $\times$ 3.31") (L $\times$ W $\times$ H) |  |
| Weight                  | 0.97 kg (2.14 lb)                                                                                           |  |
| Load Bearing            | 3.0 kg (6.61 lb)                                                                                            |  |
| Operating Temperature   | -40°C to +60°C (-40°F to +140°F)                                                                            |  |
| Operating Humidity      | <90% (RH)                                                                                                   |  |
| Color                   | White                                                                                                       |  |
| Applicable Camera       | Please see "Accessory Selection"                                                                            |  |

### Dimensions (mm[inch])

Rev 001.001