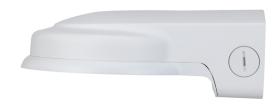

# DH-PFB211WA

## Anti-corrosion Wall Mount Bracket

- Aluminum alloy material(Surface anti-corrosion treatment)
- · Matched with particular cameras, beautiful and elegant designed
- Anti-corrosion wall mount bracket, meet the criteria of EN60950-22