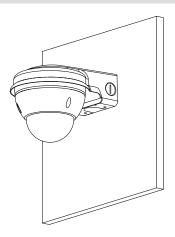

|  |
| Operating Humidity      | <90% (RH)                                                                                                   |  |
| Color                   | White                                                                                                       |  |
| Applicable Camera       | Please see "Accessory Selection"                                                                            |  |

| Ordering Information |             |                                   |
|----------------------|-------------|-----------------------------------|
| Туре                 | Model       | Description                       |
| Camera Mount         | DH-PFB211WA | Anti-corrosion Wall Mount Bracket |

#### Installation



### Dimensions (mm[inch])









Rev 001.001