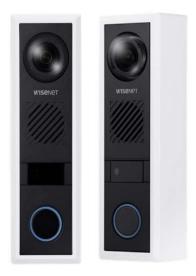

### **WISE**NET

TID-600R + SBC-165W (skin cover)

### **WISE**NET

(Right) White cover