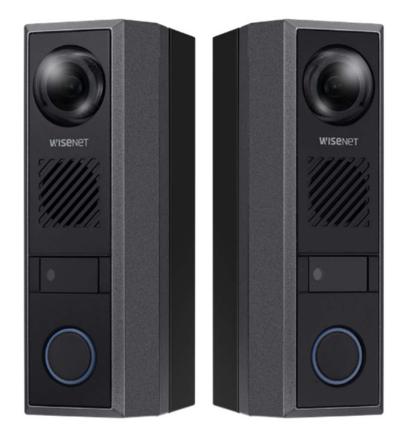

# **IP Intercom**

TID-600R + SBS-165TM (Tilt mount)

# TID-600R 2MP Intercom

- 1/2.8" 2MP sensor
- 1.6mm fixed lens : HFoV 180°, VFoV 114°
- IR viewable length 5m
- Built-in mic and speaker : 85dB speaker out at 0.5m
- Echo cancellation and noise reduction
- Touchless call, Built-in tamper switch
- SIP 2.0 support
- MicroSD 1slot, PoE/12VDC
- Max. 550mA relay out with 2A 12VDC adapter
- IP65, IK08, NEMA4X