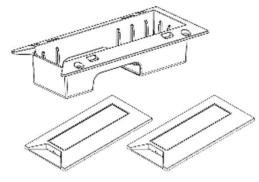

#### Skin cover / Tilt mount / Flush mount

**SBC-165W** Skin cover . Color : White . Material : Plastic

**SBS-165TM** Tilt mount . Color : Black . Material : Plastic . Tilt angle 30°

SHS-165F Flush mount
. Color : White, Dark gray
. Material : Aluminum (housing), Plastic (front cover 2ea. Dark gray, White)