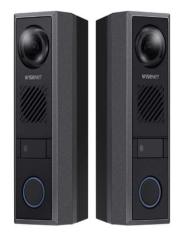

# **IP Intercom**

TID-600R + SBS-165TM (Tilt mount)

# TID-600R 2MP Intercom

- 1/2.8" 2MP sensor
- 1.6mm fixed lens : HFoV 180°, VFoV 114°
- IR viewable length 5m
- Built-in mic and speaker : 85dB speaker out at 0.5m
- Echo cancellation and noise reduction
- Touchless call, Built-in tamper switch
- SIP 2.0 support
- MicroSD 1slot, PoE/12VDC
- Max. 550mA relay out with 2A 12VDC adapter
- IP65, IK08, NEMA4X