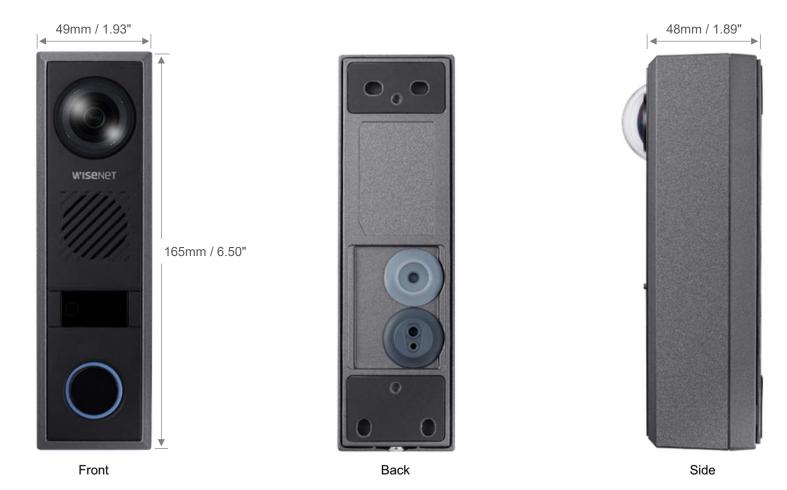

# TID-600R 2MP Intercom

- 1/2.8" 2MP sensor
- 1.6mm fixed lens : HFoV 180°, VFoV 114°
- IR viewable length 5m
- Built-in mic and speaker : 85dB speaker out at 0.5m
- Echo cancellation and noise reduction
- Touchless call, Built-in tamper switch
- SIP 2.0 support
- MicroSD 1slot, PoE/12VDC
- Max. 550mA relay out with 2A 12VDC adapter
- IP65, IK08, NEMA4X

# TID-600R Appearance

# Appearance