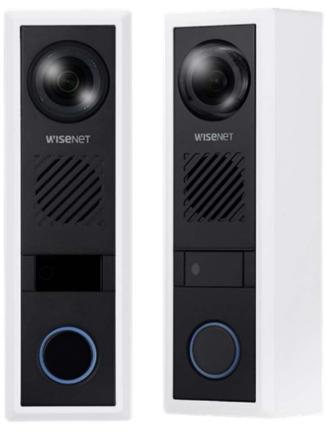

### **WISE**NET

TID-600R + SBC-165W (skin cover)

# TID-600R Appearance

### **WISE**NET

(Right) White cover