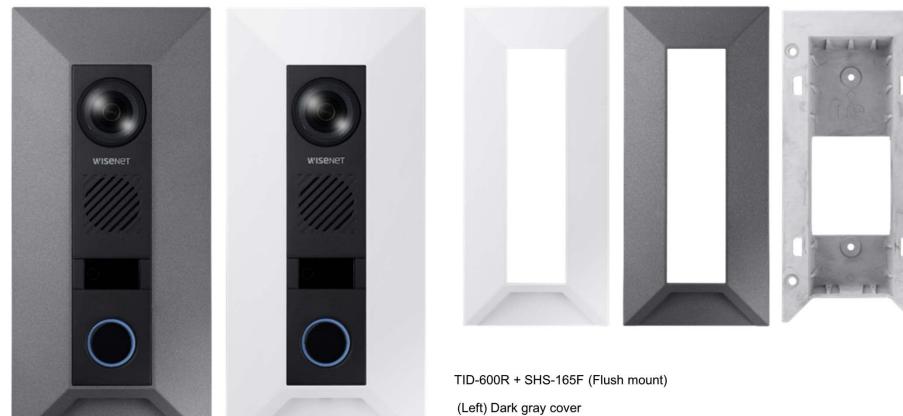

#### Skin cover / Tilt mount / Flush mount

**SBC-165W** Skin cover . Color : White . Material : Plastic

**SBS-165TM** Tilt mount . Color : Black . Material : Plastic . Tilt angle 30°

SHS-165F Flush mount
. Color : White, Dark gray
. Material : Aluminum (housing), Plastic (front cover 2ea. Dark gray, White)

### **WISE**NET

(Right) White cover