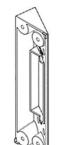

# **IP Intercom**

TID-600R + SBS-165TM (Tilt mount)

#### Skin cover / Tilt mount / Flush mount

**SBC-165W** Skin cover . Color : White . Material : Plastic

**SBS-165TM** Tilt mount . Color : Black . Material : Plastic . Tilt angle 30°

SHS-165F Flush mount
. Color : White, Dark gray
. Material : Aluminum (housing), Plastic (front cover 2ea. Dark gray, White)