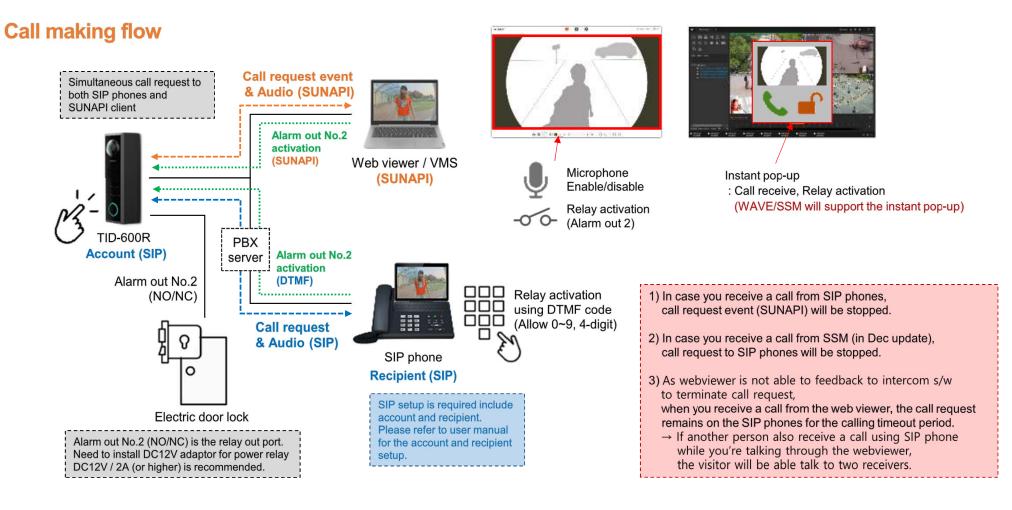

# **IP Intercom**





TID-600R + SBS-165TM (Tilt mount)

# TID-600R 2MP Intercom

- 1/2.8" 2MP sensor
- 1.6mm fixed lens : HFoV 180°, VFoV 114°
- IR viewable length 5m
- Built-in mic and speaker : 85dB speaker out at 0.5m
- Echo cancellation and noise reduction
- Touchless call, Built-in tamper switch
- SIP 2.0 support
- MicroSD 1slot, PoE/12VDC
- Max. 550mA relay out with 2A 12VDC adapter
- IP65, IK08, NEMA4X



# **Concept: How it works**

### **WISE**NET



# **Compatibility**

This page will be continuously updated.

**WISENET** 

### **Compatible VMS & NVR**

|                                 | VMS                    |         |                        | NVR                       |                    |
|---------------------------------|------------------------|---------|------------------------|---------------------------|--------------------|
|                                 | SSM                    | WAVE    | Milestone<br>/ Genetec | Legacy NVR<br>(Hisilicon) | New NVR<br>(Intel) |
| Monitoring                      | 0                      | 0       | 0                      | 0                         | 0                  |
| Call request event receive      | In plan<br>(Aug. 2021) | In plan | In plan                | х